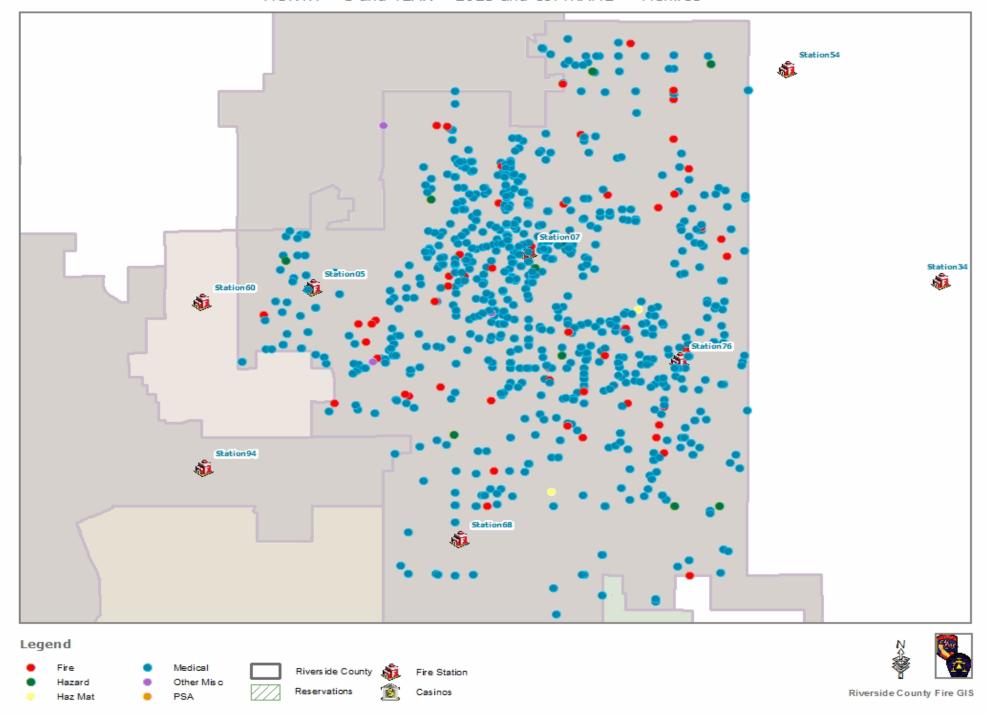

## **Emergency Incident Statistics**

**Bill Weiser** 

Fire Chief

2/7/2023

**Report Provided By: Riverside County Fire Department** 

**Communications and Technology Division** 

**GIS Section** 

Please refer to Map and Incident by Battalion, Station, Jurisdiction

## **Incidents by Battalion, Station and Jurisdiction**

|                                     |                            |                 | Com Fire | False<br>Alarm | Haz Mat | Medical | Other<br>Fire | Other<br>Misc | Public<br>Service<br>Assist | Res Fire | Rescue | Ringing<br>Alarm | Standby | Traffic<br>Collision | Vehicle<br>Fire | Wildland<br>Fire | Total |
|-------------------------------------|----------------------------|-----------------|----------|----------------|---------|---------|---------------|---------------|-----------------------------|----------|--------|------------------|---------|----------------------|-----------------|------------------|-------|
| Battalion 1 Station 54 Homeland     |                            | City of Menifee | 0        | 1              | 0       | 25      | 1             | 0             | 4                           | 0        | 1      | 0                | 2       | 4                    | 1               | 1                | 40    |
|                                     |                            | Station Total   | 0        | 1              | 0       | 25      | 1             | 0             | 4                           | 0        | 1      | 0                | 2       | 4                    | 1               | 1                | 40    |
|                                     | Station 101<br>Perris City | City of Menifee | 0        | 1              | 0       | 2       | 0             | 0             | 0                           | 0        | 0      | 0                | 0       | 2                    | 0               | 0                | 5     |
|                                     |                            | Station Total   | 0        | 1              | 0       | 2       | 0             | 0             | 0                           | 0        | 0      | 0                | 0       | 2                    | 0               | 0                | 5     |
|                                     | Battalion Total            | 1               | 0        | 2              | 0       | 27      | 1             | 0             | 4                           | 0        | 1      | 0                | 2       | 6                    | 1               | 1                | 45    |
| Battalion 13 Station 5 Quail Valley | Station 5 Quail<br>Valley  | City of Menifee | 0        | 8              | 0       | 76      | 1             | 2             | 2                           | 0        | 0      | 0                | 1       | 2                    | 0               | 0                | 92    |
|                                     |                            | Station Total   | 0        | 8              | 0       | 76      | 1             | 2             | 2                           | 0        | 0      | 0                | 1       | 2                    | 0               | 0                | 92    |
|                                     | Station 7 Sun<br>City      | City of Menifee | 0        | 18             | 0       | 551     | 2             | 1             | 38                          | 2        | 2      | 1                | 3       | 20                   | 0               | 0                | 638   |
|                                     |                            | Station Total   | 0        | 18             | 0       | 551     | 2             | 1             | 38                          | 2        | 2      | 1                | 3       | 20                   | 0               | 0                | 638   |
|                                     | Station 68<br>Menifee      | City of Menifee | 0        | 4              | 1       | 60      | 1             | 0             | 2                           | 1        | 0      | 0                | 2       | 10                   | 1               | 0                | 82    |
|                                     |                            | Station Total   | 0        | 4              | 1       | 60      | 1             | 0             | 2                           | 1        | 0      | 0                | 2       | 10                   | 1               | 0                | 82    |
|                                     | Station 76<br>Menifee      | City of Menifee | 1        | 29             | 2       | 244     | 0             | 1             | 20                          | 0        | 0      | 0                | 3       | 24                   | 1               | 0                | 325   |
|                                     | Lakes                      | Station Total   | 1        | 29             | 2       | 244     | 0             | 1             | 20                          | 0        | 0      | 0                | 3       | 24                   | 1               | 0                | 325   |
|                                     | Battalion Total            |                 | 1        | 59             | 3       | 931     |               | 4             | 62                          | 3        | 2      |                  | 9       | 56                   | 2               | 0                | 1,137 |
| Grand Total                         |                            |                 | 1        | 61             | 3       | 958     | 5             | 4             | 66                          | 3        | 3      | 1                | 11      | 62                   | 3               | 1                | 1,182 |